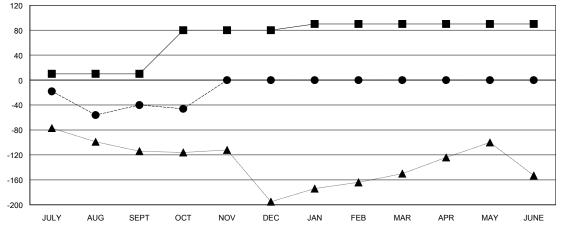

## GOALS AND ACTUAL MEMBERS CUMULATIVE

| -■- MEMBER GROWTH NET GOAL        |  |
|-----------------------------------|--|
| - ● - MEMBER GROWTH ACTUAL        |  |
| - ▲ - LAST YEAR MEMBERSHIP ACTUAL |  |
|                                   |  |
|                                   |  |