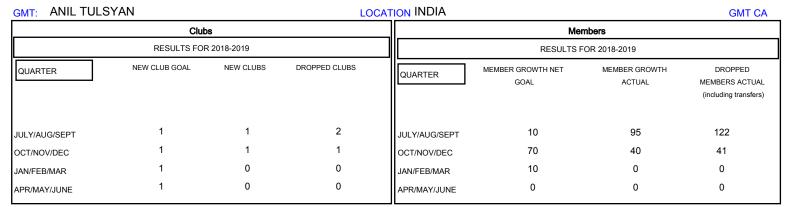

## MONTHLY MEMBERSHIP PROGRESS REPORT

## District 321 F

Results as of: 10/31/2018



## GOALS AND ACTUAL NEW CLUBS CUMULATIVE



## GOALS AND ACTUAL MEMBERS CUMULATIVE



| -■- MEMBER GROWTH NET GOAL        |  |
|-----------------------------------|--|
| - ● - MEMBER GROWTH ACTUAL        |  |
| - ▲ - LAST YEAR MEMBERSHIP ACTUAL |  |
|                                   |  |
|                                   |  |

3,585 (89.13%)

437 (10.87%)

| DROPPED CLUBS: 3 |     | 3:<br>N  |
|------------------|-----|----------|
| DROPPED MEMBERS  |     |          |
| DECEASED         | 1   | C        |
| CLUB CANCELLED   | 59  | <u> </u> |
| OTHER            | 103 |          |
| TOTAL            | 163 |          |

| 32 CLUBS OF 134 ADDED 1 OR MORE |  |
|---------------------------------|--|
| NEW MEMBERS                     |  |
|                                 |  |
|