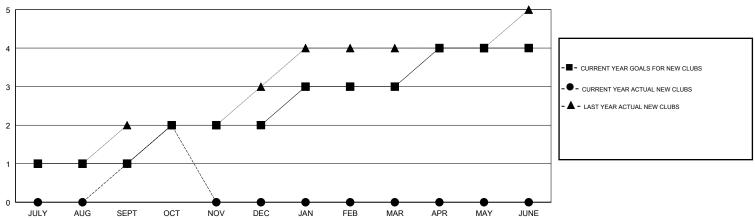

## MONTHLY MEMBERSHIP PROGRESS REPORT

## District 321 F

Results as of: 10/31/2018



## GOALS AND ACTUAL NEW CLUBS CUMULATIVE



## GOALS AND ACTUAL MEMBERS CUMULATIVE



| -■- MEMBER GROWTH NET GOAL        |  |
|-----------------------------------|--|
| - ● - MEMBER GROWTH ACTUAL        |  |
| - ▲ - LAST YEAR MEMBERSHIP ACTUAL |  |
|                                   |  |
|                                   |  |

3,585 (89.13%)

437 (10.87%)

| DROPPED CLUBS: 3 |     | 3:<br>N  |
|------------------|-----|----------|
| DROPPED MEMBERS  |     |          |
| DECEASED         | 1   | C        |
| CLUB CANCELLED   | 59  | <u> </u> |
| OTHER            | 103 |          |
| TOTAL            | 163 |          |

| 32 CLUBS OF 134 ADDED 1 OR MORE |  |
|---------------------------------|--|
| NEW MEMBERS                     |  |
|                                 |  |
|                                 |  |
|